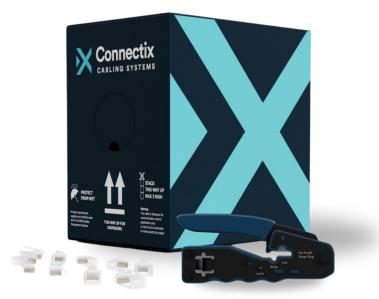

## 100 Series Cat5e UTP LSZH Cca Cabling Kit

Our 100 Series Cat5e Cabling kits offer a range of different solutions depending on the installation requirements. This Kit provides a 100m Box of Cat5e UTP LSZH Cca Cable, which has a green LSZH outer sheath.

Choose the option of accessories that suits your needs which include Easy Plugs, Crimp tool & Tester for RJ45 connections. For those that want to terminate the cable into faceplates we offer kit options for this too.

Image Product Reference: 100S-C5ULSOH-05

For full product specifications for Cat5e UTP LSZH Cca cable, please refer to the datasheet for this product.

| Ordering Information                                                                            |                 |
|-------------------------------------------------------------------------------------------------|-----------------|
| Product Description                                                                             | Part Number     |
| 100 Series Cat5e UTP LSZH Cca Cable & 1Pk 10 Easy Plugs                                         | 100S-C5ULSOH-00 |
| 100 Series Cat5e UTP LSZH Cca Cable, 1Pk Easy Plugs & Crimp Tool                                | 100S-C5ULSOH-05 |
| 100 Series Cat5e UTP LSZH CcaCable, 1Pk Easy Plugs, Crimp Tool & Tester                         | 100S-C5ULSOH-10 |
| 100 Series Cat5e UTP LSZH Cca Cable, IDC Punchdown Tool & 2 x 1 Way Loaded Faceplate            | 100S-C5ULSOH-15 |
| 100 Series Cat5e UTP LSZH Cca Cable, IDC Punchdown Tool & 2 x 2 Way Loaded Faceplate            | 100S-C5ULSOH-20 |
| 100 Series Cat5e UTP LSZH Cca Cable, IDC Punchdown Tool & 2 x 4 Way Loaded Faceplate            | 100S-C5ULSOH-25 |
| 100 Series Cat5e UTP LSZH Cca Cable, IDC Punchdown Tool & Cable Stripper                        | 100S-C5ULSOH-30 |
| 100 Series Cat5e UTP LSZH Cca Cable, IDC Punchdown Tool, 2 x 1 Way Loaded Faceplate & Stripper  | 100S-C5ULSOH-35 |
| 100 Series Cat5e UTP LSZH Cca Cable, IDC Punchdown Tool & 2 x 2 Way Loaded Faceplate & Stripper | 100S-C5ULSOH-40 |
| 100 Series Cat5e UTP LSZH Cca Cable, IDC Punchdown Tool, 2 x 4 Way Loaded Faceplate & Stripper  | 100S-C5ULSOH-45 |
| 100 Series Cat5e UTP LSZH Cca Cable, 1Pk 10 Easy Plugs & Cable Stripper                         | 100S-C5ULSOH-50 |
| 100 Series Cat5e UTP LSZH Cca Cable, 1Pk 10 Easy Plugs, Crimp Tool & Cable Stripper             | 100S-C5ULSOH-55 |